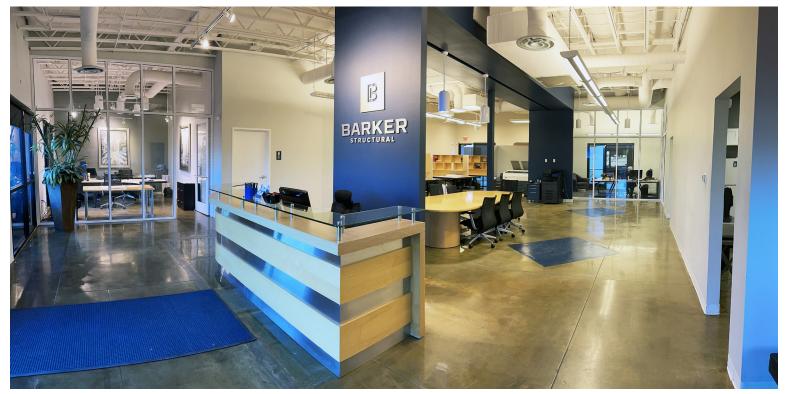

### **SUITE #300 FEATURES:**

- Beautiful ±3,000 SF second generation office space available for 4/1/2023 move-in
- Space features three large private offices with glass store-front walls
- Open layout with large bullpen work areas
- Kitchen & storage rooms
- The space will not disappoint, having a very high-end look & feel
- Fiber data connectivity