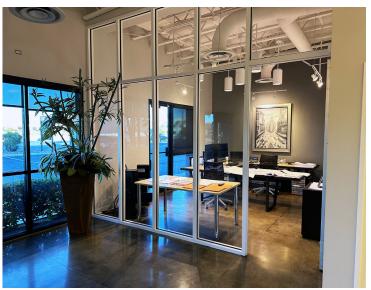

One ±3,000 sf second generation space will be available for lease 4/1/2023.

Space features three large private offices with glass store-front walls, open layout with large bullpen work areas.

### **SUITE #300 FEATURES:**

- Beautiful ±3,000 SF second generation office space available for 4/1/2023 move-in
- Space features three large private offices with glass store-front walls
- Open layout with large bullpen work areas
- Kitchen & storage rooms
- The space will not disappoint, having a very high-end look & feel
- Fiber data connectivity