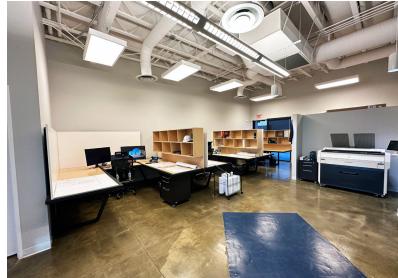

One ±3,000 sf second generation space will be available for lease 4/1/2023.

Space features three large private offices with glass store-front walls, open layout with large bullpen work areas.

### **SUITE #300 FEATURES:**

- Beautiful ±3,000 SF second generation office space available for 4/1/2023 move-in
- Space features three large private offices with glass store-front walls
- Open layout with large bullpen work areas
- Kitchen & storage rooms
- The space will not disappoint, having a very high-end look & feel
- Fiber data connectivity