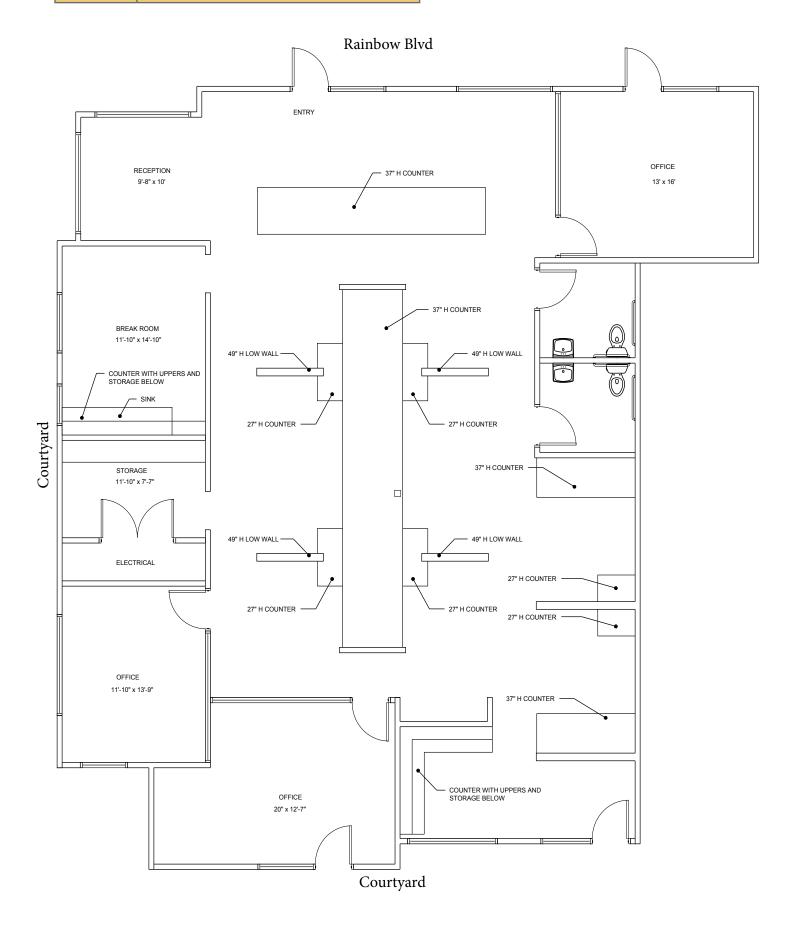

One ±3,000 sf second generation space will be available for lease 4/1/2023.

Space features three large private offices with glass store-front walls, open layout with large bullpen work areas.

### **SUITE #300 FEATURES:**

- Beautiful ±3,000 SF second generation office space available for 4/1/2023 move-in
- Space features three large private offices with glass store-front walls
- Open layout with large bullpen work areas
- Kitchen & storage rooms
- The space will not disappoint, having a very high-end look & feel
- Fiber data connectivity