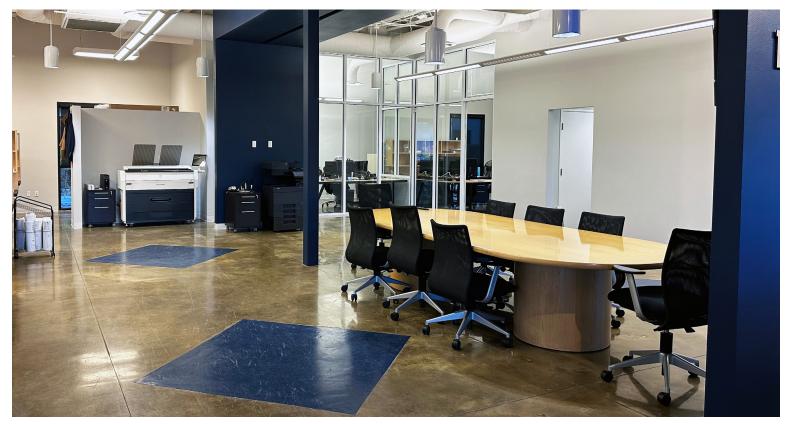

One ±3,000 sf second generation space will be available for lease 4/1/2023.

Space features three large private offices with glass store-front walls, open layout with large bullpen work areas.

### **SUITE #300 FEATURES:**

- Beautiful ±3,000 SF second generation office space available for 4/1/2023 move-in
- Space features three large private offices with glass store-front walls
- Open layout with large bullpen work areas
- Kitchen & storage rooms
- The space will not disappoint, having a very high-end look & feel
- Fiber data connectivity