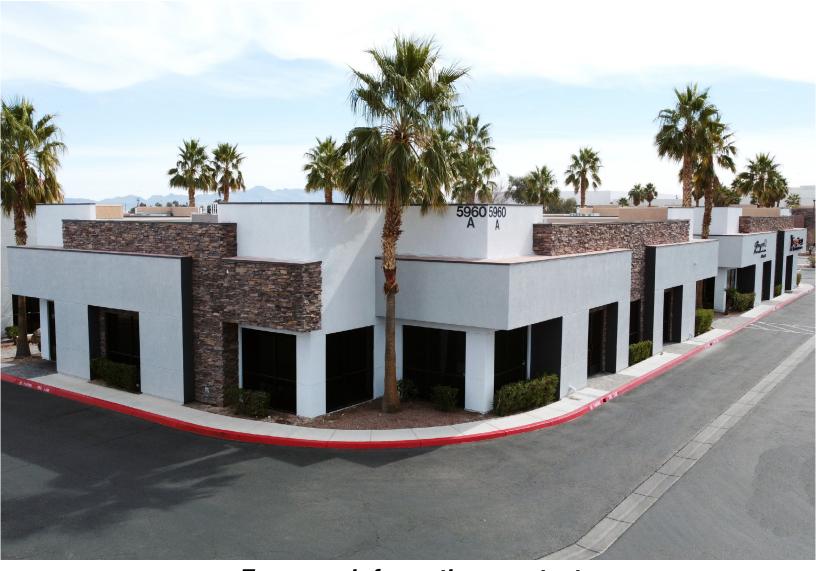

SOUTH WEST BUSINESS PARK BLVD A is a ±5,000 sf 1-Story office building located on South Rainbow Boulevard, just a few blocks north of the 215 freeway.

From the quality second-generation spaces to the excellent visibility from the street, South West Business Park provides tenants a great opportunity to do business in a great location at affordable rates.

## **PROPERTY HIGHLIGHTS:**

- Located in the booming Southwest submarket
- · High Traffic Counts
- Building & monument signage available
- · Covered Parking available

- · Nicely landscaped interior common area
- Less than a mile away from 215 via
  S Rainbow Blvd
- 7.7 miles from Harry Reid International Airport via 215 & Paradise Rd