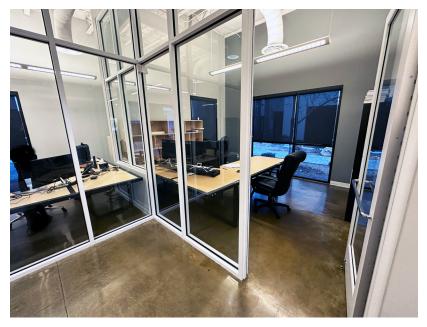

One ±3,000 sf second generation space will be available for lease 4/1/2023.

Space features three large private offices with glass store-front walls, open layout with large bullpen work areas.

### **SUITE #300 FEATURES:**

- Beautiful ±3,000 SF second generation office space available for 4/1/2023 move-in
- Space features three large private offices with glass store-front walls
- Open layout with large bullpen work areas
- Kitchen & storage rooms
- The space will not disappoint, having a very high-end look & feel
- Fiber data connectivity