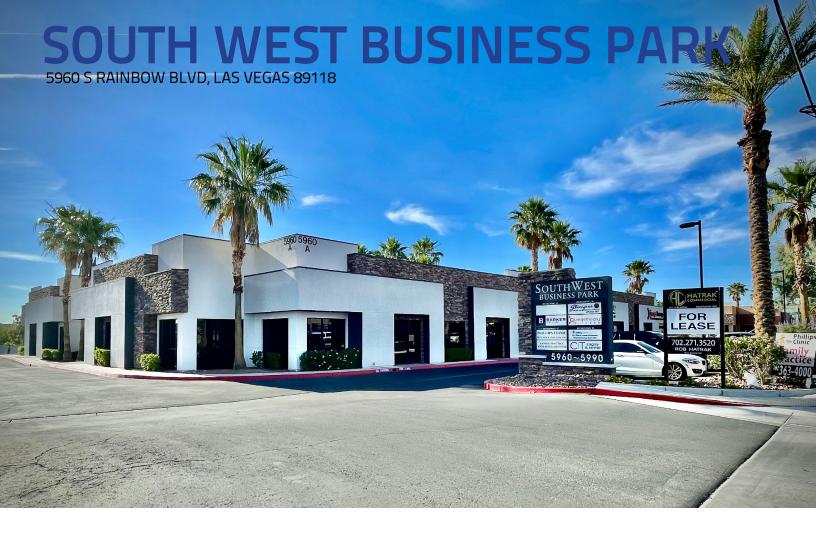

SOUTH WEST BUSINESS PARK BLVD A is a ±5,000 sf 1-Story office building located on South Rainbow Boulevard, just a few blocks north of the 215 freeway.

From the quality second-generation spaces to the excellent visibility from the street, South West Business Park provides tenants a great opportunity to do business in a great location at affordable rates.

## **PROPERTY HIGHLIGHTS:**

- Located in the booming Southwest submarket
- · High Traffic Counts
- Building & monument signage available
- · Covered Parking available

- · Nicely landscaped interior common area
- Less than a mile away from 215 via
  S Rainbow Blvd
- 7.7 miles from Harry Reid International Airport via 215 & Paradise Rd