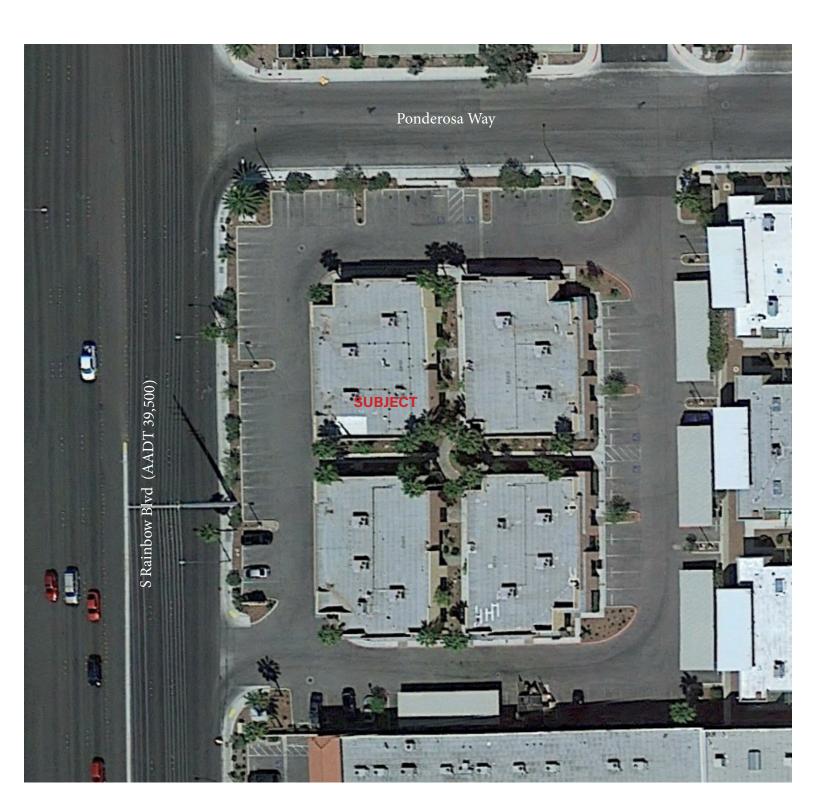

SOUTH WEST BUSINESS PARK BLVD A is a ±5,000 sf 1-Story office building located on South Rainbow Boulevard, just a few blocks north of the 215 freeway.

From the quality second-generation spaces to the excellent visibility from the street, South West Business Park provides tenants a great opportunity to do business in a great location at affordable rates.

**LOT SIZE** ±0.34 AC

PARKING RATIO 5:1,000 SF

**APN** 163-35-201-006

## **PROPERTY HIGHLIGHTS:**

- Located in the booming Southwest submarket
- · High Traffic Counts
- Building & monument signage available
- · Covered Parking available

- · Nicely landscaped interior common area
- Less than a mile away from 215 via
  S Rainbow Blvd
- 7.7 miles from Harry Reid International Airport via 215 & Paradise Rd