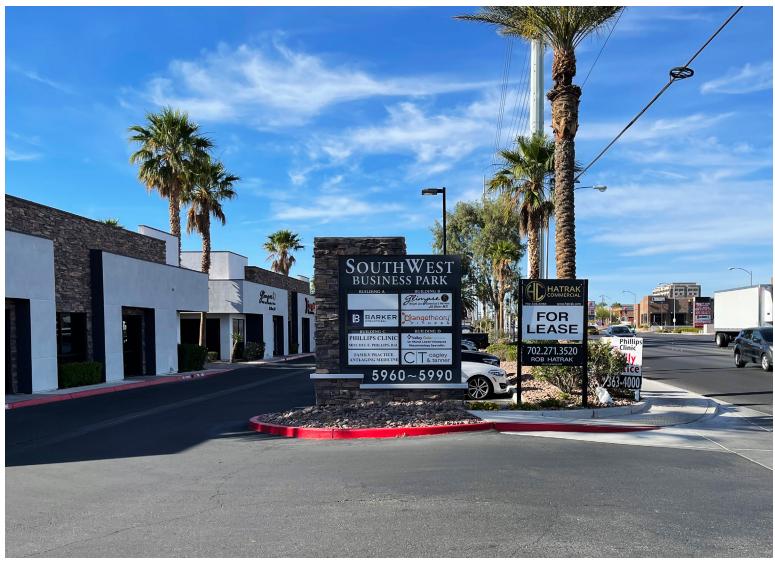

SOUTH WEST BUSINESS PARK BLVD A is a ±5,000 sf 1-Story office building located on South Rainbow Boulevard, just a few blocks north of the 215 freeway.

From the quality second-generation spaces to the excellent visibility from the street, South West Business Park provides tenants a great opportunity to do business in a great location at affordable rates.

## **PROPERTY HIGHLIGHTS:**

- Located in the booming Southwest submarket
- · High Traffic Counts
- Building & monument signage available
- · Covered Parking available

- · Nicely landscaped interior common area
- Less than a mile away from 215 via
  S Rainbow Blvd
- 7.7 miles from Harry Reid International Airport via 215 & Paradise Rd