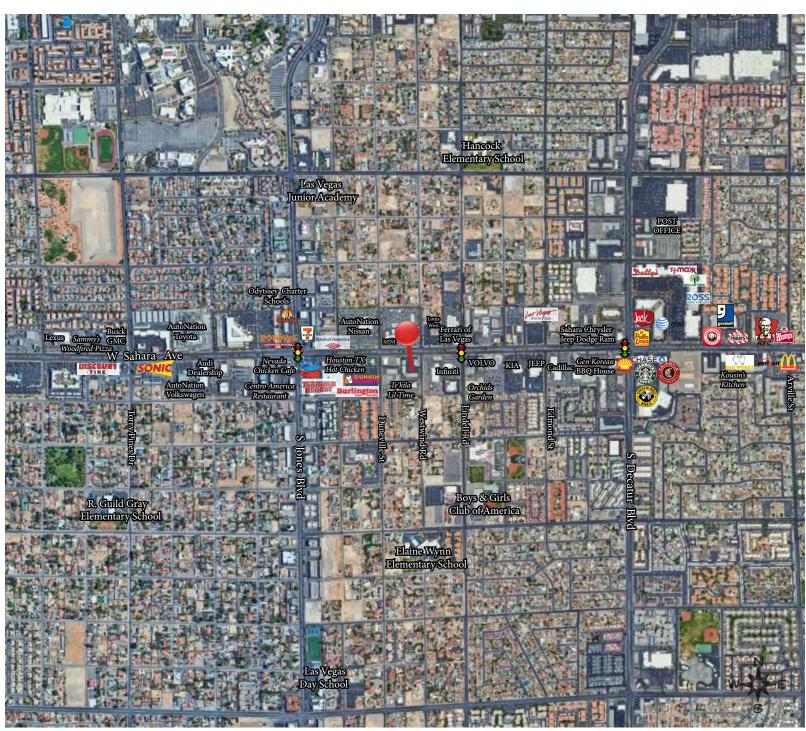

### **PRIME LOCATION**

**Central Location:** Positioned just west of the Las Vegas valley's core, surrounded by robust demographics, dense residential neighborhoods, and schools.

**High Traffic Area:** Located on the south side of the bustling West Sahara Avenue, a major thoroughfare known for its significant vehicle traffic.

**Exceptional Visibility**: Benefiting from excellent exposure along the road, making it an ideal spot for various retail concepts.

**Convenient Freeway Access:** Only 3.5 miles from I-15 and 2.5 miles from US-95, ensuring easy access to and from surrounding areas.

#### **FEATURES & BENEFITS**

**Diverse Tenant Mix:** Become part of a vibrant community of businesses in the surrounding retail landscape.

**Dynamic Retail Environment:** Tenants can leverage the heavy traffic generated by numerous automotive dealerships in the area, showcasing brands ranging from Kia to Ferrari.