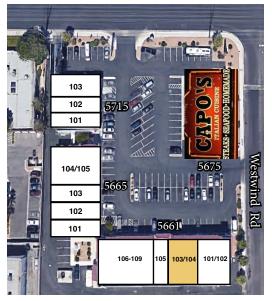

## **AVAILABLE SPACE:**

- Suites 103 & 104: A ± 2,160 sf former hooka lounge.
- Can be demised into two ±1,080 sf spaces

Listing Info

Hatrak Commercial Website

| SUITE        | SIZE (± SF) | TENANT                      |
|--------------|-------------|-----------------------------|
| 5661_101/102 | 2,322       | Dry Cleaners (full service) |
| 5661_103     | 1,080       | AVAILABLE                   |
| 5661_104     | 1,080       | AVAILABLE                   |
| 5661_105     | 1,080       | Foot Massage/Spa            |
| 5661_106-109 | 4,320       | Quest Martial Arts          |
| 5665_101     | 1,188       | Reese's Wigs                |
| 5665_102     | 1,188       | Wild Nails                  |
| 5665_103     | 1,188       | Tattoo Shop                 |
| 5665_104/105 | 2,376       | Armenian Dance Academy      |
| 5675_PAD     | 5,000       | Capo's Italian Cuisine      |
| 5715_101     | 1,000       | Sindis Immigration Service  |
| 5715_102     | 1,058       | Gun Store                   |
| 5715_103     | 1,512       | Las Vegas Finance (Loans)   |