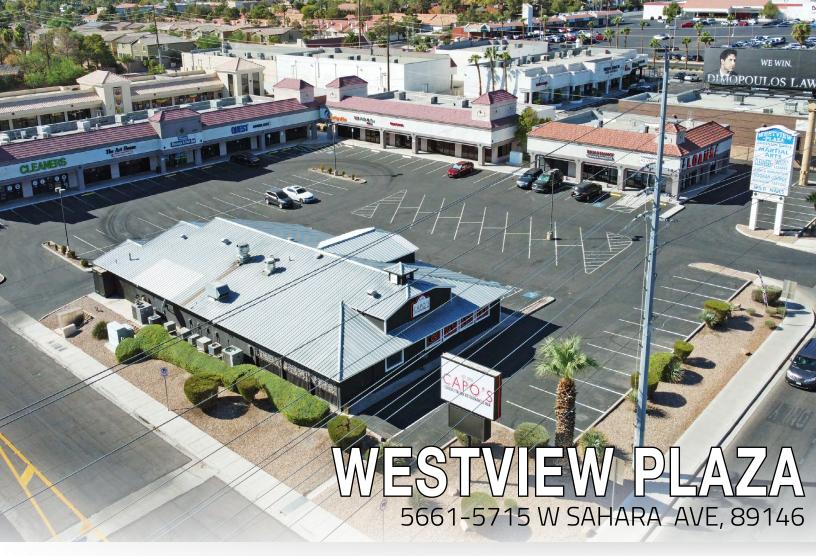

**WESTVIEW PLAZA** is a ±19,392 square foot neighborhood retail center located at the southwest corner of West Sahara Avenue and Westwind Road.

### **PRIME LOCATION**

**Central Location:** Positioned just west of the Las Vegas valley's core, surrounded by robust demographics, dense residential neighborhoods, and schools.

**High Traffic Area:** Located on the south side of the bustling West Sahara Avenue, a major thoroughfare known for its significant vehicle traffic.

**Exceptional Visibility**: Benefiting from excellent exposure along the road, making it an ideal spot for various retail concepts.

**Convenient Freeway Access:** Only 3.5 miles from I-15 and 2.5 miles from US-95, ensuring easy access to and from surrounding areas.

### **FOR LEASE**

**STARTING BASE RENT** \$1.30 / SF, NNN

**CAMS** ±0.40 SF

**SPACE AVAILABLE** ±1,080 - 2,160 SF

PROPERTY TYPE RETAIL, 1-STORY

**RETAIL CENTER SIZE** ±19,392 SF

**ZONING** C-2, LAS VEGAS

YEAR BUILT 1995