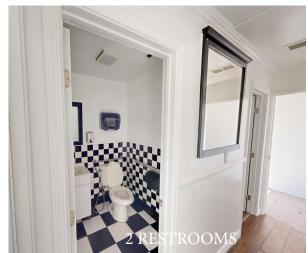

## **AVAILABLE SPACE:**

- Suites 103 & 104: A ± 2,160 sf former hooka lounge.
- Can be demised into two ±1,080 sf spaces

Listing Info

Hatrak Commercial Website

| SUITE        | SIZE (± SF) | TENANT                      |
|--------------|-------------|-----------------------------|
| 5661_101/102 | 2,322       | Dry Cleaners (full service) |
| 5661_103     | 1,080       | AVAILABLE                   |
| 5661_104     | 1,080       | AVAILABLE                   |
| 5661_105     | 1,080       | Foot Massage/Spa            |
| 5661_106-109 | 4,320       | Quest Martial Arts          |
| 5665_101     | 1,188       | Reese's Wigs                |
| 5665_102     | 1,188       | Wild Nails                  |
| 5665_103     | 1,188       | Tattoo Shop                 |
| 5665_104/105 | 2,376       | Armenian Dance Academy      |
| 5675_PAD     | 5,000       | Capo's Italian Cuisine      |
| 5715_101     | 1,000       | Sindis Immigration Service  |
| 5715_102     | 1,058       | Gun Store                   |
| 5715_103     | 1,512       | Las Vegas Finance (Loans)   |