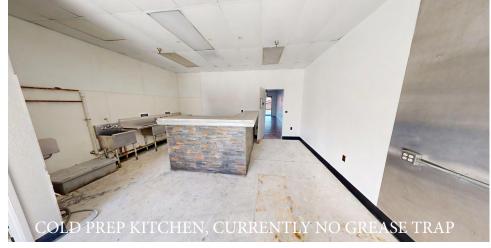

## **AVAILABLE SPACE:**

- Suites 103 & 104: A ± 2,160 sf former hooka lounge.
- Can be demised into two ±1,080 sf spaces

Listing Info

Hatrak Commercial Website

| SUITE        | SIZE (± SF) | TENANT                      |
|--------------|-------------|-----------------------------|
| 5661_101/102 | 2,322       | Dry Cleaners (full service) |
| 5661_103     | 1,080       | AVAILABLE                   |
| 5661_104     | 1,080       | AVAILABLE                   |
| 5661_105     | 1,080       | Foot Massage/Spa            |
| 5661_106-109 | 4,320       | Quest Martial Arts          |
| 5665_101     | 1,188       | Reese's Wigs                |
| 5665_102     | 1,188       | Wild Nails                  |
| 5665_103     | 1,188       | Tattoo Shop                 |
| 5665_104/105 | 2,376       | Armenian Dance Academy      |
| 5675_PAD     | 5,000       | Capo's Italian Cuisine      |
| 5715_101     | 1,000       | Sindis Immigration Service  |
| 5715_102     | 1,058       | Gun Store                   |
| 5715_103     | 1,512       | Las Vegas Finance (Loans)   |