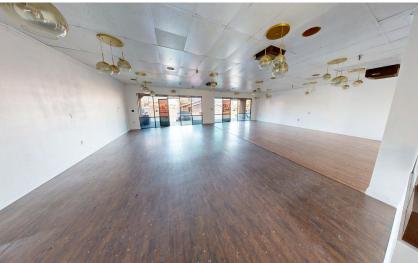

## **AVAILABLE SPACE:**

- Suites 103 & 104: A ± 2,160 sf former hooka lounge.
- Can be demised into two ±1,080 sf spaces

Listing Info

Hatrak Commercial Website

| SUITE        | SIZE (± SF) | TENANT                      |
|--------------|-------------|-----------------------------|
| 5661_101/102 | 2,322       | Dry Cleaners (full service) |
| 5661_103     | 1,080       | AVAILABLE                   |
| 5661_104     | 1,080       | AVAILABLE                   |
| 5661_105     | 1,080       | Foot Massage/Spa            |
| 5661_106-109 | 4,320       | Quest Martial Arts          |
| 5665_101     | 1,188       | Reese's Wigs                |
| 5665_102     | 1,188       | Wild Nails                  |
| 5665_103     | 1,188       | Tattoo Shop                 |
| 5665_104/105 | 2,376       | Armenian Dance Academy      |
| 5675_PAD     | 5,000       | Capo's Italian Cuisine      |
| 5715_101     | 1,000       | Sindis Immigration Service  |
| 5715_102     | 1,058       | Gun Store                   |
| 5715_103     | 1,512       | Las Vegas Finance (Loans)   |