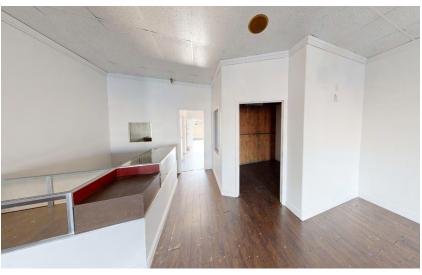

## **AVAILABLE SPACE:**

- Suites 103 & 104: A ± 2,160 sf former hooka lounge.
- Can be demised into two ±1,080 sf spaces

Listing Info

Hatrak Commercial Website

| SUITE        | SIZE (± SF) | TENANT                      |
|--------------|-------------|-----------------------------|
| 5661_101/102 | 2,322       | Dry Cleaners (full service) |
| 5661_103     | 1,080       | AVAILABLE                   |
| 5661_104     | 1,080       | AVAILABLE                   |
| 5661_105     | 1,080       | Foot Massage/Spa            |
| 5661_106-109 | 4,320       | Quest Martial Arts          |
| 5665_101     | 1,188       | Reese's Wigs                |
| 5665_102     | 1,188       | Wild Nails                  |
| 5665_103     | 1,188       | Tattoo Shop                 |
| 5665_104/105 | 2,376       | Armenian Dance Academy      |
| 5675_PAD     | 5,000       | Capo's Italian Cuisine      |
| 5715_101     | 1,000       | Sindis Immigration Service  |
| 5715_102     | 1,058       | Gun Store                   |
| 5715_103     | 1,512       | Las Vegas Finance (Loans)   |