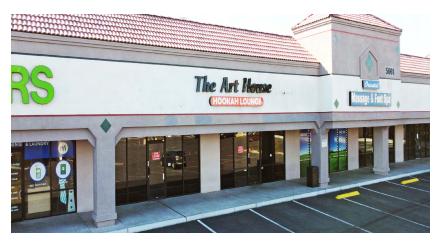

## **AVAILABLE SPACE:**

- Suites 103 & 104: A ± 2,160 sf former hooka lounge.
- Can be demised into two ±1,080 sf spaces

Listing Info

Hatrak Commercial Website

| SUITE        | SIZE (± SF) | TENANT                      |
|--------------|-------------|-----------------------------|
| 5661_101/102 | 2,322       | Dry Cleaners (full service) |
| 5661_103     | 1,080       | AVAILABLE                   |
| 5661_104     | 1,080       | AVAILABLE                   |
| 5661_105     | 1,080       | Foot Massage/Spa            |
| 5661_106-109 | 4,320       | Quest Martial Arts          |
| 5665_101     | 1,188       | Reese's Wigs                |
| 5665_102     | 1,188       | Wild Nails                  |
| 5665_103     | 1,188       | Tattoo Shop                 |
| 5665_104/105 | 2,376       | Armenian Dance Academy      |
| 5675_PAD     | 5,000       | Capo's Italian Cuisine      |
| 5715_101     | 1,000       | Sindis Immigration Service  |
| 5715_102     | 1,058       | Gun Store                   |
| 5715_103     | 1,512       | Las Vegas Finance (Loans)   |