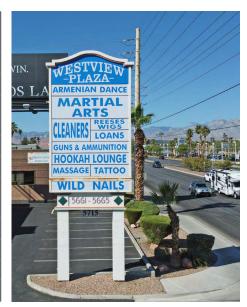

## **AVAILABLE SPACE:**

- Suites 103 & 104: A ± 2,160 sf former hooka lounge.
- Can be demised into two ±1,080 sf spaces

Listing Info

Hatrak Commercial Website

| SUITE        | SIZE (± SF) | TENANT                      |
|--------------|-------------|-----------------------------|
| 5661_101/102 | 2,322       | Dry Cleaners (full service) |
| 5661_103     | 1,080       | AVAILABLE                   |
| 5661_104     | 1,080       | AVAILABLE                   |
| 5661_105     | 1,080       | Foot Massage/Spa            |
| 5661_106-109 | 4,320       | Quest Martial Arts          |
| 5665_101     | 1,188       | Reese's Wigs                |
| 5665_102     | 1,188       | Wild Nails                  |
| 5665_103     | 1,188       | Tattoo Shop                 |
| 5665_104/105 | 2,376       | Armenian Dance Academy      |
| 5675_PAD     | 5,000       | Capo's Italian Cuisine      |
| 5715_101     | 1,000       | Sindis Immigration Service  |
| 5715_102     | 1,058       | Gun Store                   |
| 5715_103     | 1,512       | Las Vegas Finance (Loans)   |