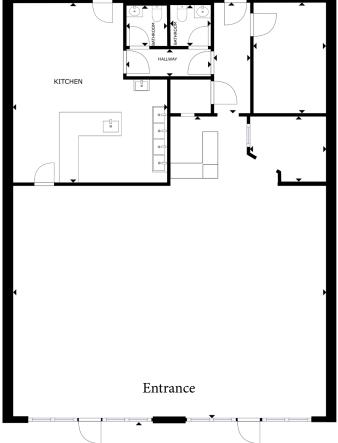

## **AVAILABLE SPACE:**

- Suites 103 & 104: A ± 2,160 sf former hooka lounge.
- Can be demised into two ±1,080 sf spaces

Listing Info

Hatrak Commercial Website

| SUITE        | SIZE (± SF) | TENANT                      |
|--------------|-------------|-----------------------------|
| 5661_101/102 | 2,322       | Dry Cleaners (full service) |
| 5661_103     | 1,080       | AVAILABLE                   |
| 5661_104     | 1,080       | AVAILABLE                   |
| 5661_105     | 1,080       | Foot Massage/Spa            |
| 5661_106-109 | 4,320       | Quest Martial Arts          |
| 5665_101     | 1,188       | Reese's Wigs                |
| 5665_102     | 1,188       | Wild Nails                  |
| 5665_103     | 1,188       | Tattoo Shop                 |
| 5665_104/105 | 2,376       | Armenian Dance Academy      |
| 5675_PAD     | 5,000       | Capo's Italian Cuisine      |
| 5715_101     | 1,000       | Sindis Immigration Service  |
| 5715_102     | 1,058       | Gun Store                   |
| 5715_103     | 1,512       | Las Vegas Finance (Loans)   |