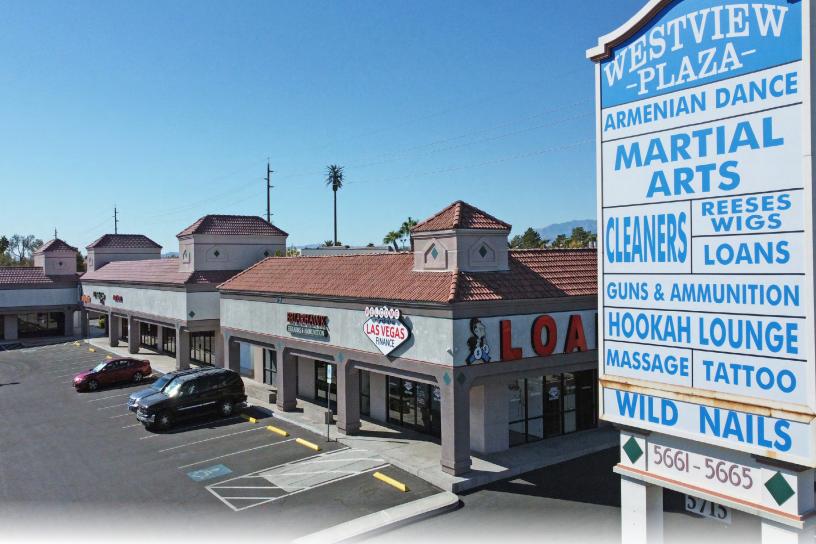

**WESTVIEW PLAZA** is a ±19,392 square foot neighborhood retail center located at the southwest corner of West Sahara Avenue and Westwind Road.

## **AVAILABLE SPACE:**

- Suites 103 & 104: A ± 2,160 sf former hooka lounge.
- Can be demised into two ±1,080 sf spaces

Listing Info

Hatrak Commercial Website

| SUITE        | SIZE (± SF) | TENANT                      |
|--------------|-------------|-----------------------------|
| 5661_101/102 | 2,322       | Dry Cleaners (full service) |
| 5661_103     | 1,080       | AVAILABLE                   |
| 5661_104     | 1,080       | AVAILABLE                   |
| 5661_105     | 1,080       | Foot Massage/Spa            |
| 5661_106-109 | 4,320       | Quest Martial Arts          |
| 5665_101     | 1,188       | Reese's Wigs                |
| 5665_102     | 1,188       | Wild Nails                  |
| 5665_103     | 1,188       | Tattoo Shop                 |
| 5665_104/105 | 2,376       | Armenian Dance Academy      |
| 5675_PAD     | 5,000       | Capo's Italian Cuisine      |
| 5715_101     | 1,000       | Sindis Immigration Service  |
| 5715_102     | 1,058       | Gun Store                   |
| 5715_103     | 1,512       | Las Vegas Finance (Loans)   |