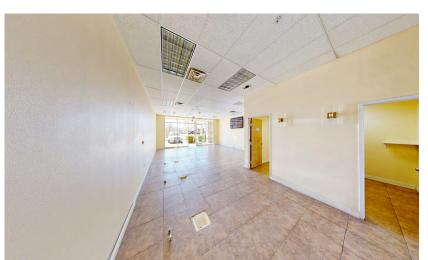

## **SUITE 101:**

- The ±1,100 SF former nail salon space provides a nearly turn-key opportunity for a replacement nail salon operator, or wide range of other retail businesses looking to capitalize on the high traffic and visibility.
- 3 in-floor water supplies and drains- useful for wide variety of retail concepts.