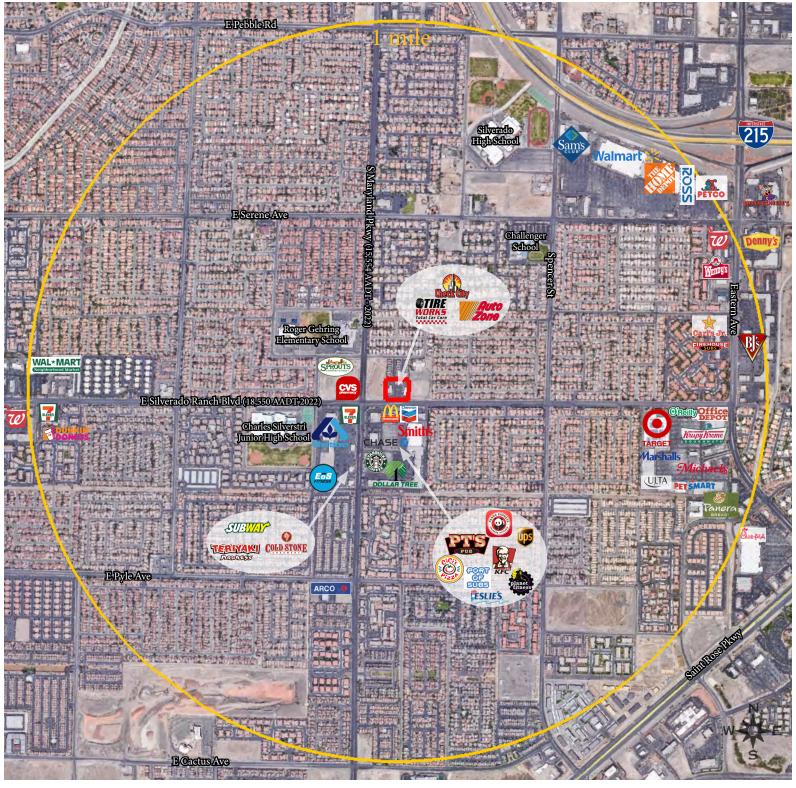

### PRIME LOCATION

**Central Location:** In the heart of Silverado Ranch, surrounded by strong demographics, residential rooftops, and schools.

**High Traffic Area:** Across from three major grocery-anchored shopping centers (Smith's, Albertson's, & Sprouts), ensuring significant vehicular traffic and visitors.

**Excellent Visibility**: Enjoys outstanding visibility from the road, ideal location for all retail concepts.

**Easy Freeway Access:** Less than two miles from the I-215 freeway, providing convenient access to surrounding Henderson areas.

### **FEATURES & BENEFITS**

**Incredible Tenant Mix:** Benefit from the vibrant mix of businesses at the nearby grocery-anchored centers.

**Dynamic Retail Environment:** Join a vibrant community of businesses and take advantage of the synergy created by the diverse tenant mix in the area.