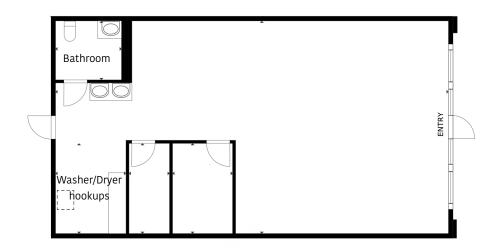

## **SUITE 101:**

- The ±1,100 SF former nail salon space provides a nearly turn-key opportunity for a replacement nail salon operator, or wide range of other retail businesses looking to capitalize on the high traffic and visibility.
- 3 in-floor water supplies and drains- useful for wide variety of retail concepts.