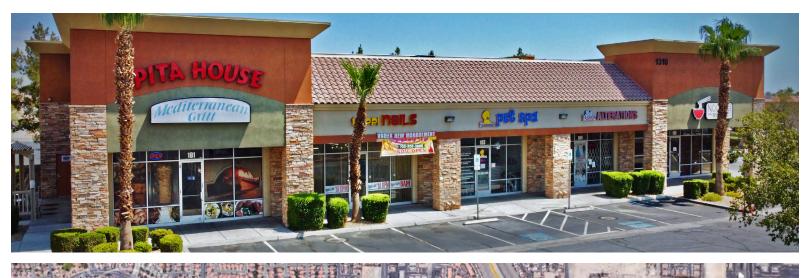

**SILVERADO RANCH PLAZA** is a ±21,639 square foot neighborhood retail center, strategically located at the Northeast corner of East Silverado Ranch Boulevard and South Maryland Parkway.

### PRIME LOCATION

**Central Location:** In the heart of Silverado Ranch, surrounded by strong demographics, residential rooftops, and schools.

**High Traffic Area:** Across from three major grocery-anchored shopping centers (Smith's, Albertson's, & Sprouts), ensuring significant vehicular traffic and visitors.

**Excellent Visibility**: Enjoys outstanding visibility from the road, ideal location for all retail concepts.

**Easy Freeway Access:** Less than two miles from the I-215 freeway, providing convenient access to surrounding Henderson areas.