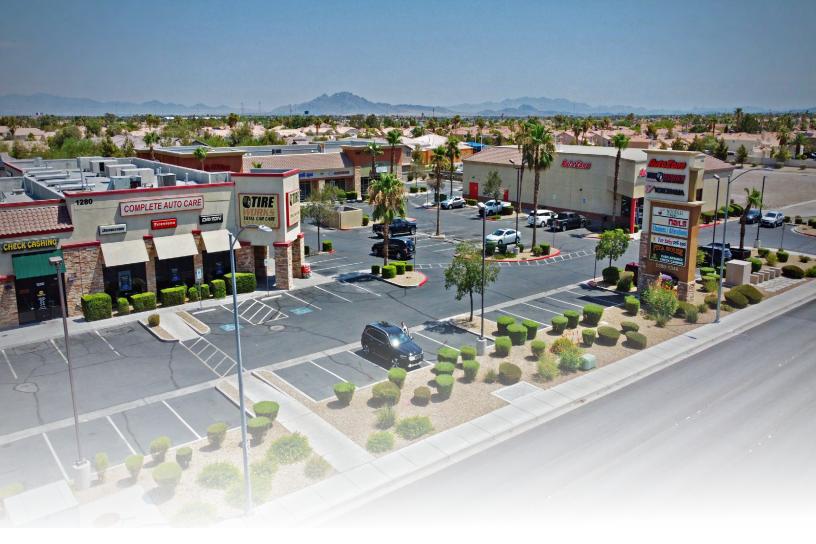

**SILVERADO RANCH PLAZA** is a ±21,639 square foot neighborhood retail center, strategically located at the Northeast corner of East Silverado Ranch Boulevard and South Maryland Parkway.

### PRIME LOCATION

**Central Location:** In the heart of Silverado Ranch, surrounded by strong demographics, residential rooftops, and schools.

**High Traffic Area:** Across from three major grocery-anchored shopping centers (Smith's, Albertson's, & Sprouts), ensuring significant vehicular traffic and visitors.

**Excellent Visibility**: Enjoys outstanding visibility from the road, ideal location for all retail concepts.

**Easy Freeway Access:** Less than two miles from the I-215 freeway, providing convenient access to surrounding Henderson areas.