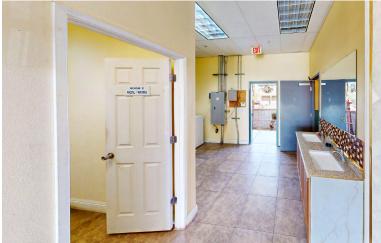

## **SUITE 101:**

- The ±1,100 SF former nail salon space provides a nearly turn-key opportunity for a replacement nail salon operator, or wide range of other retail businesses looking to capitalize on the high traffic and visibility.
- 3 in-floor water supplies and drains- useful for wide variety of retail concepts.