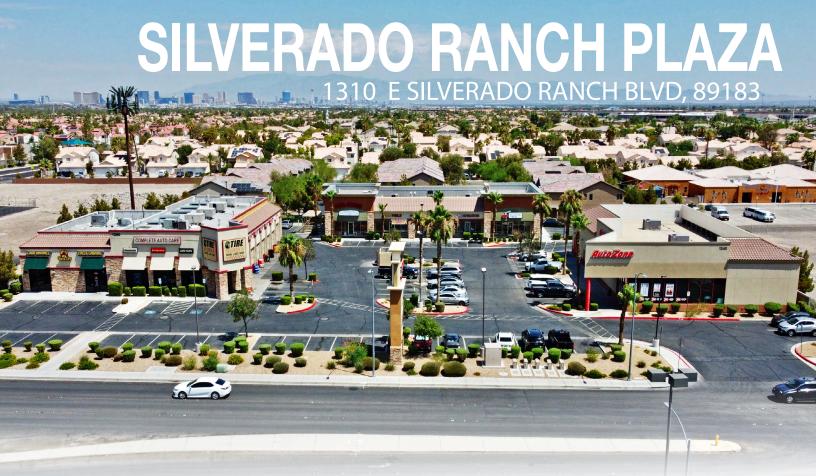

**SILVERADO RANCH PLAZA** is a ±21,639 square foot neighborhood retail center, strategically located at the Northeast corner of East Silverado Ranch Boulevard and South Maryland Parkway.

### PRIME LOCATION

**Central Location:** In the heart of Silverado Ranch, surrounded by strong demographics, residential rooftops, and schools.

**High Traffic Area:** Across from three major grocery-anchored shopping centers (Smith's, Albertson's, & Sprouts), ensuring significant vehicular traffic and visitors.

**Excellent Visibility**: Enjoys outstanding visibility from the road, ideal location for all retail concepts.

**Easy Freeway Access:** Less than two miles from the I-215 freeway, providing convenient access to surrounding Henderson areas.