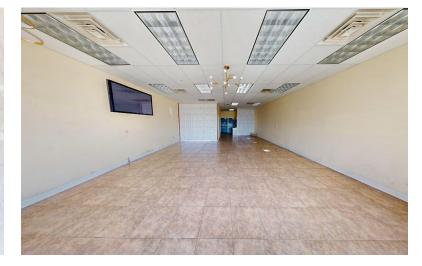

## **SUITE 101:**

- The ±1,100 SF former nail salon space provides a nearly turn-key opportunity for a replacement nail salon operator, or wide range of other retail businesses looking to capitalize on the high traffic and visibility.
- 3 in-floor water supplies and drains- useful for wide variety of retail concepts.