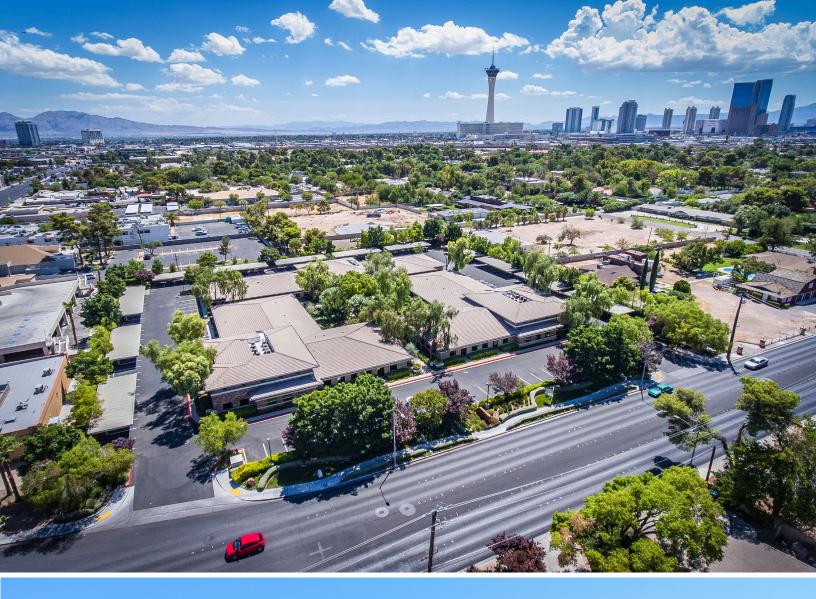

**RANCHO COURTYARD** is a ±23,119 sf garden style office building complex, located North of West Sahara Avenue and 1/2 block south of the Southwest corner of West Charleston Boulevard and South Rancho Drive. Its central location provides quick and easy access to US-95 and I-15, UMC and Valley Hospitals, Downtown Las Vegas, the Regional Justice Center and Federal Courthouses, and is only 7 miles from McCarran International Airport. The abundant 4.89:1 parking ratio, ample covered parking spaces, lushly landscaped central courtyard featuring large shade trees, seating areas, a decorative rock exterior, and a water feature are all appreciated by tenants and visitors alike.