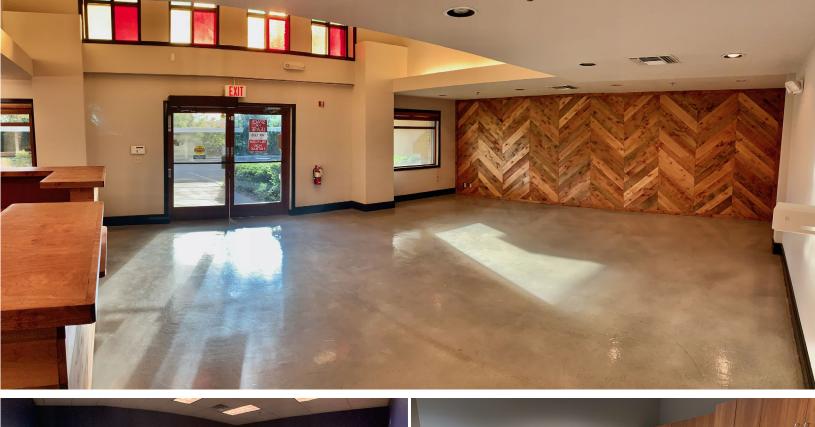

## **Property Highlights:**

- 1127 S Rancho Dr is currently deliverable as either a single-user  $\pm 8,289$  sf space with the second level storage option included, or  $\pm 6,568$  sf without the storage option.
- Prime central Las Vegas Location at West Charleston and South Rancho Drive
- Tranquil lush garden courtyard
- Near Regional Justice Center and Federal Courthouses, UMC and Valley Hospitals, 7 miles to McCarran International Airport
- FREE RENT INCENTIVES and TENANT IMPROVEMENT ALLOWANCES are available for qualified applicants and leases (conditions apply)