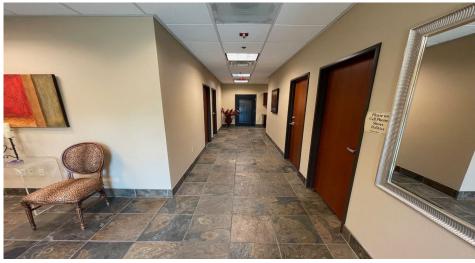

**RANCHO COURTYARD** is a ±23,119 sf garden style office building complex, located North of West Sahara Avenue and 1/2 block south of the Southwest corner of West Charleston Boulevard and South Rancho Drive. Its central location provides quick and easy access to US-95 and I-15, UMC and Valley Hospitals, Downtown Las Vegas, the Regional Justice Center and Federal Courthouses, and is only 7 miles from McCarran International Airport. The abundant 4.89:1 parking ratio, ample covered parking spaces, lushly landscaped central courtyard featuring large shade trees, seating areas, a decorative rock exterior, and a water feature are all appreciated by tenants and visitors alike.

## **Property Highlights:**

- 1127 S Rancho Dr is currently deliverable as either a single-user  $\pm 8,289$  sf space with the second level storage option included, or  $\pm 6,568$  sf without the storage option.
- Prime central Las Vegas Location at West Charleston and South Rancho Drive
- Tranquil lush garden courtyard
- Near Regional Justice Center and Federal Courthouses, UMC and Valley Hospitals, 7 miles to McCarran International Airport
- FREE RENT INCENTIVES and TENANT IMPROVEMENT ALLOWANCES are available for qualified applicants and leases (conditions apply)