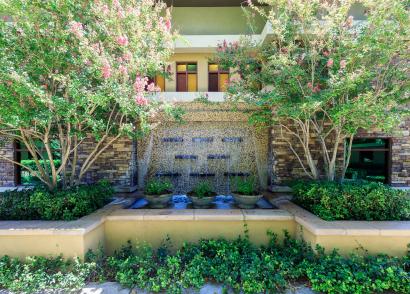

**RANCHO COURTYARD** is a ±23,119 sf garden style office building complex, located North of West Sahara Avenue and 1/2 block south of the Southwest corner of West Charleston Boulevard and South Rancho Drive. Its central location provides quick and easy access to US-95 and I-15, UMC and Valley Hospitals, Downtown Las Vegas, the Regional Justice Center and Federal Courthouses, and is only 7 miles from McCarran International Airport. The abundant 4.89:1 parking ratio, ample covered parking spaces, lushly landscaped central courtyard featuring large shade trees, seating areas, a decorative rock exterior, and a water feature are all appreciated by tenants and visitors alike.