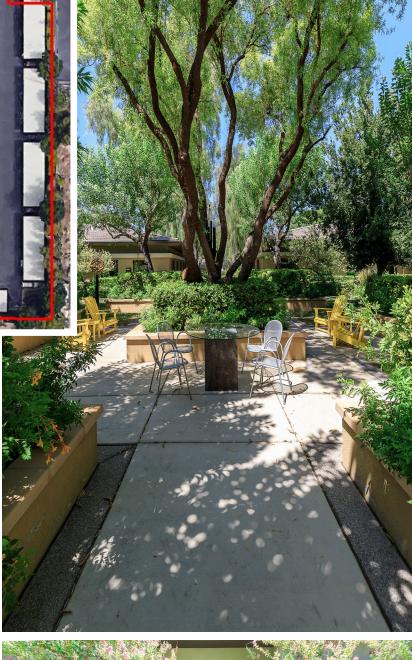

**RANCHO COURTYARD** is a ±23,119 sf garden style office building complex, located North of West Sahara Avenue and 1/2 block south of the Southwest corner of West Charleston Boulevard and South Rancho Drive. Its central location provides quick and easy access to US-95 and I-15, UMC and Valley Hospitals, Downtown Las Vegas, the Regional Justice Center and Federal Courthouses, and is only 7 miles from McCarran International Airport. The abundant 4.89:1 parking ratio, ample covered parking spaces, lushly landscaped central courtyard featuring large shade trees, seating areas, a decorative rock exterior, and a water feature are all appreciated by tenants and visitors alike.