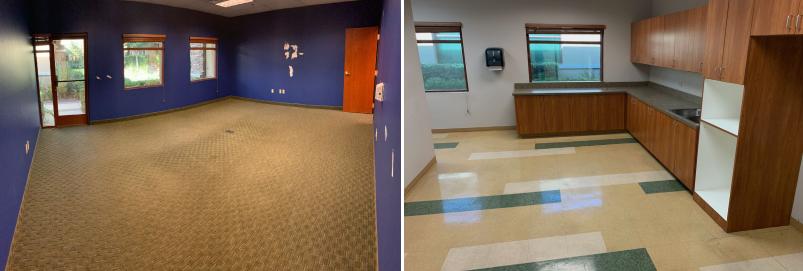

## **Property Highlights:**

- 1127 S Rancho Dr is currently deliverable as either a single-user  $\pm 8,289$  sf space with the second level storage option included, or  $\pm 6,568$  sf without the storage option.
- Prime central Las Vegas Location at West Charleston and South Rancho Drive
- Tranquil lush garden courtyard
- Near Regional Justice Center and Federal Courthouses, UMC and Valley Hospitals, 7 miles to McCarran International Airport
- FREE RENT INCENTIVES and TENANT IMPROVEMENT ALLOWANCES are available for qualified applicants and leases (conditions apply)