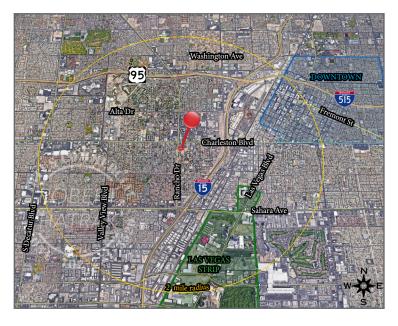

**RANCHO COURTYARD** is a ±23,119 sf garden style office building complex, located North of West Sahara Avenue and 1/2 block south of the Southwest corner of West Charleston Boulevard and South Rancho Drive. Its central location provides quick and easy access to US-95 and I-15, UMC and Valley Hospitals, Downtown Las Vegas, the Regional Justice Center and Federal Courthouses, and is only 7 miles from McCarran International Airport. The abundant 4.89:1 parking ratio, ample covered parking spaces, lushly landscaped central courtyard featuring large shade trees, seating areas, a decorative rock exterior, and a water feature are all appreciated by tenants and visitors alike.