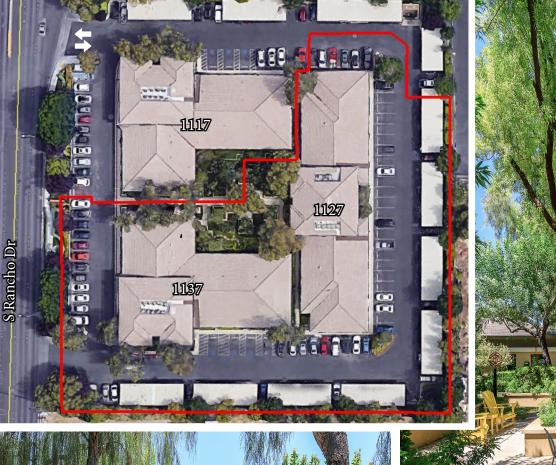

EXIT

-

U

| SUITE        | SIZE (± SF) | TENANT                                        |
|--------------|-------------|-----------------------------------------------|
| 1127_100     | 6,568       | AVAILABLE                                     |
| 1127_STORAGE | 1,712       | <b>AVAILABLE</b><br>(Not shown in Floor Plan) |
| 1127_170     | 4,352       | Lacuna Autism Services                        |
| 1137_120     | 800         | David Mason Realty                            |
| 1137_150     | 8,407       | Adam Kutner - Attorney At Law                 |
| 1137_EXEC    | 1,280       | Executive Suites                              |
|              |             |                                               |