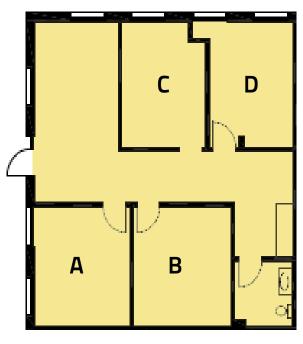

## **Property Highlights:**

- 1127 S Rancho Dr is currently deliverable as either a single-user  $\pm 8,289$  sf space with the second level storage option included, or  $\pm 6,568$  sf without the storage option.
- Prime central Las Vegas Location at West Charleston and South Rancho Drive
- Tranquil lush garden courtyard
- Near Regional Justice Center and Federal Courthouses, UMC and Valley Hospitals, 7 miles to McCarran International Airport
- FREE RENT INCENTIVES and TENANT IMPROVEMENT ALLOWANCES are available for qualified applicants and leases (conditions apply)

EXIT

-

U

| SUITE        | SIZE (± SF) | TENANT                                        |
|--------------|-------------|-----------------------------------------------|
| 1127_100     | 6,568       | AVAILABLE                                     |
| 1127_STORAGE | 1,712       | <b>AVAILABLE</b><br>(Not shown in Floor Plan) |
| 1127_170     | 4,352       | Lacuna Autism Services                        |
| 1137_120     | 800         | David Mason Realty                            |
| 1137_150     | 8,407       | Adam Kutner - Attorney At Law                 |
| 1137_EXEC    | 1,280       | Executive Suites                              |
|              |             |                                               |