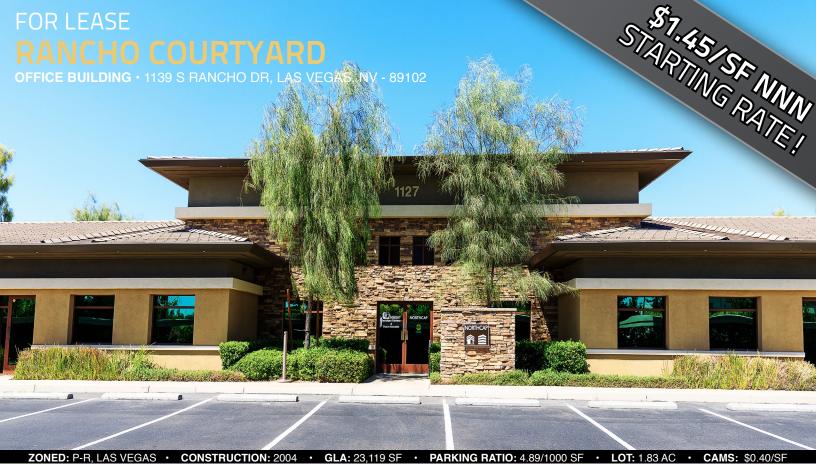

**RANCHO COURTYARD** is a ±23,119 sf garden style office building complex, located North of West Sahara Avenue and 1/2 block south of the Southwest corner of West Charleston Boulevard and South Rancho Drive. Its central location provides quick and easy access to US-95 and I-15, UMC and Valley Hospitals, Downtown Las Vegas, the Regional Justice Center and Federal Courthouses, and is only 7 miles from McCarran International Airport. The abundant 4.89:1 parking ratio, ample covered parking spaces, lushly landscaped central courtyard featuring large shade trees, seating areas, a decorative rock exterior, and a water feature are all appreciated by tenants and visitors alike.

## **Property Highlights:**

- 1127 S Rancho Dr is currently deliverable as either a single-user  $\pm 8,289$  sf space with the second level storage option included, or  $\pm 6,568$  sf without the storage option.
- Prime central Las Vegas Location at West Charleston and South Rancho Drive
- Tranquil lush garden courtyard
- Near Regional Justice Center and Federal Courthouses, UMC and Valley Hospitals, 7 miles to McCarran International Airport
- FREE RENT INCENTIVES and TENANT IMPROVEMENT ALLOWANCES are available for qualified applicants and leases (conditions apply)