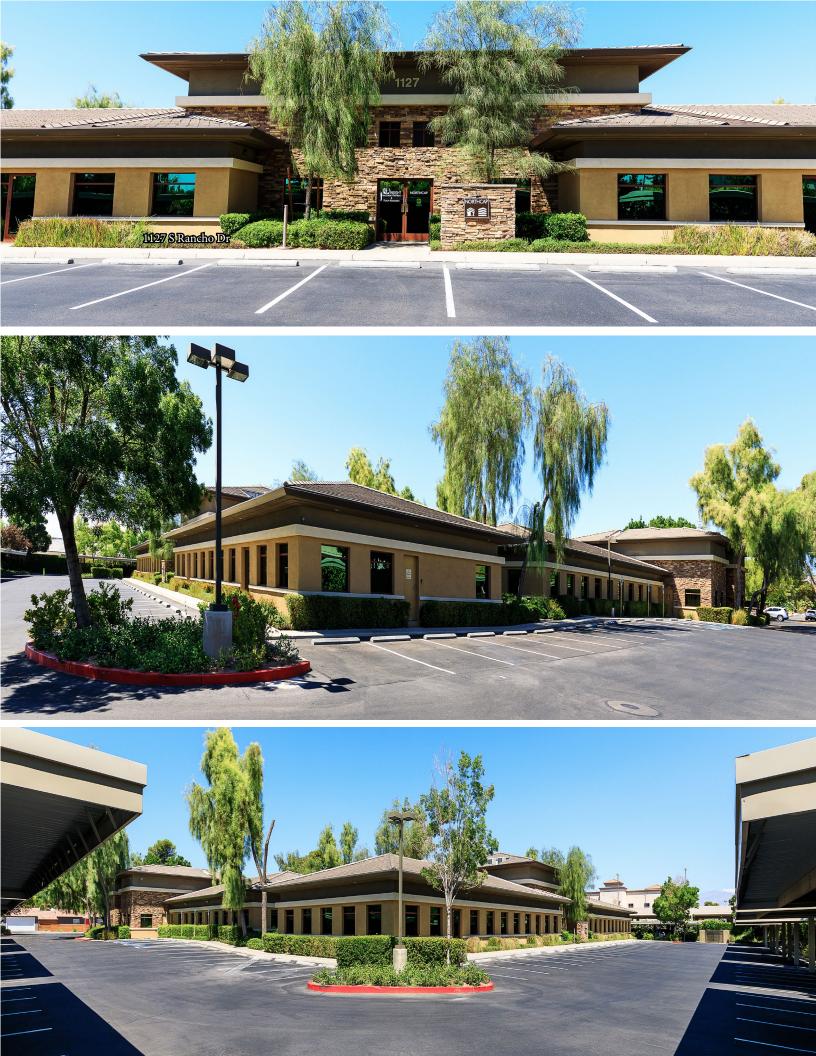

**RANCHO COURTYARD** is a ±23,119 sf garden style office building complex, located North of West Sahara Avenue and 1/2 block south of the Southwest corner of West Charleston Boulevard and South Rancho Drive. Its central location provides quick and easy access to US-95 and I-15, UMC and Valley Hospitals, Downtown Las Vegas, the Regional Justice Center and Federal Courthouses, and is only 7 miles from McCarran International Airport. The abundant 4.89:1 parking ratio, ample covered parking spaces, lushly landscaped central courtyard featuring large shade trees, seating areas, a decorative rock exterior, and a water feature are all appreciated by tenants and visitors alike.