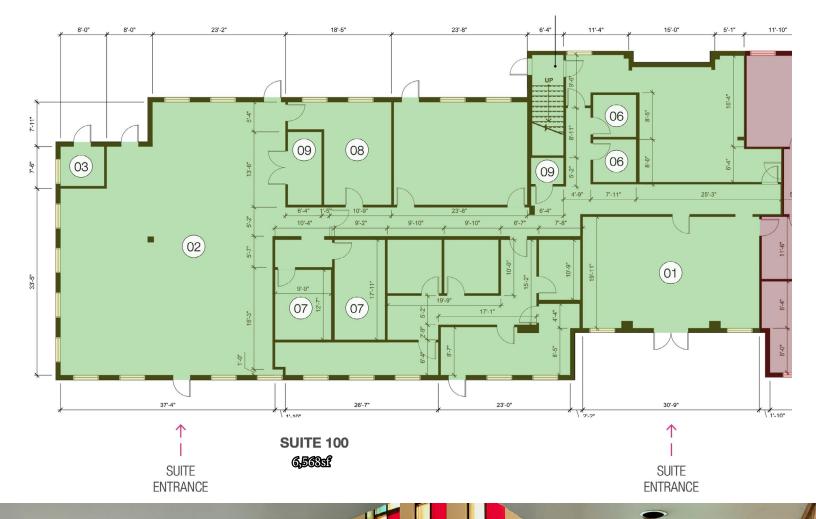

## **Property Highlights:**

- 1127 S Rancho Dr is currently deliverable as either a single-user  $\pm 8,289$  sf space with the second level storage option included, or  $\pm 6,568$  sf without the storage option.
- Prime central Las Vegas Location at West Charleston and South Rancho Drive
- Tranquil lush garden courtyard
- Near Regional Justice Center and Federal Courthouses, UMC and Valley Hospitals, 7 miles to McCarran International Airport
- FREE RENT INCENTIVES and TENANT IMPROVEMENT ALLOWANCES are available for qualified applicants and leases (conditions apply)

EXIT

-

U

| SUITE        | SIZE (± SF) | TENANT                                        |
|--------------|-------------|-----------------------------------------------|
| 1127_100     | 6,568       | AVAILABLE                                     |
| 1127_STORAGE | 1,712       | <b>AVAILABLE</b><br>(Not shown in Floor Plan) |
| 1127_170     | 4,352       | Lacuna Autism Services                        |
| 1137_120     | 800         | David Mason Realty                            |
| 1137_150     | 8,407       | Adam Kutner - Attorney At Law                 |
| 1137_EXEC    | 1,280       | Executive Suites                              |
|              |             |                                               |