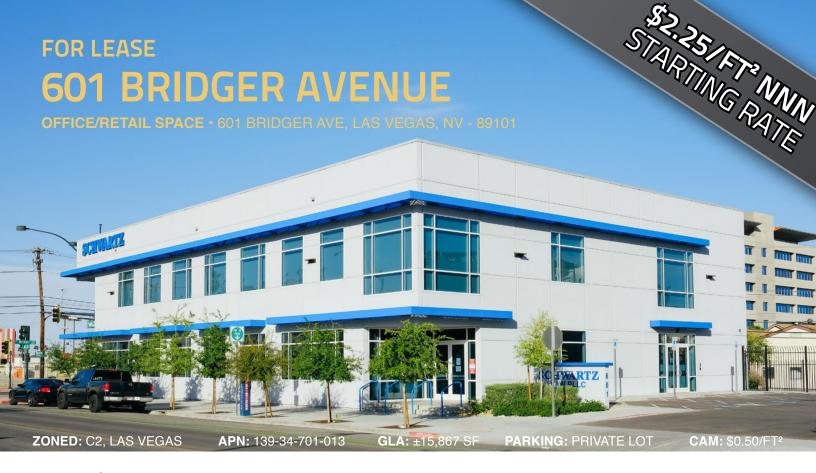

**601 BRIDGER AVE** is a newly constructed ±15,867 ft² 2-story building located at the Southeast corner of Bridger Avenue and South 6th Street. Ideally positioned for law, government and professional tenants that have strategic mandates which require office space in the heart of Downtown Las Vegas, the building is also just as functional for a wide variety of other users. The property is easily accessible from the I-15, US-95 and I-515 freeways, and is within walking distance of the Federal Courthouse, Foley Building, Regional Justice Center, City Hall, Fremont Street, Container Park, and a large number of nearby dining and entertainment options. A private, gated parking area for tenants as well as a rare free private visitor parking lot provide levels of security and convenience not often found.

# 601 BRIDGER AVENUE OFFICE/RETAIL SPACE - 601 BRIDGER AVE, LAS VEGAS, NV - 89101