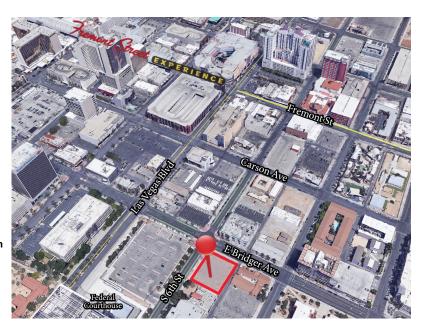

**601 BRIDGER AVE** is a newly constructed ±15,867 ft² 2-story building located at the Southeast corner of Bridger Avenue and South 6th Street. Ideally positioned for law, government and professional tenants that have strategic mandates which require office space in the heart of Downtown Las Vegas, the building is also just as functional for a wide variety of other users. The property is easily accessible from the I-15, US-95 and I-515 freeways, and is within walking distance of the Federal Courthouse, Foley Building, Regional Justice Center, City Hall, Fremont Street, Container Park, and a large number of nearby dining and entertainment options. A private, gated parking area for tenants as well as a rare free private visitor parking lot provide levels of security and convenience not often found.