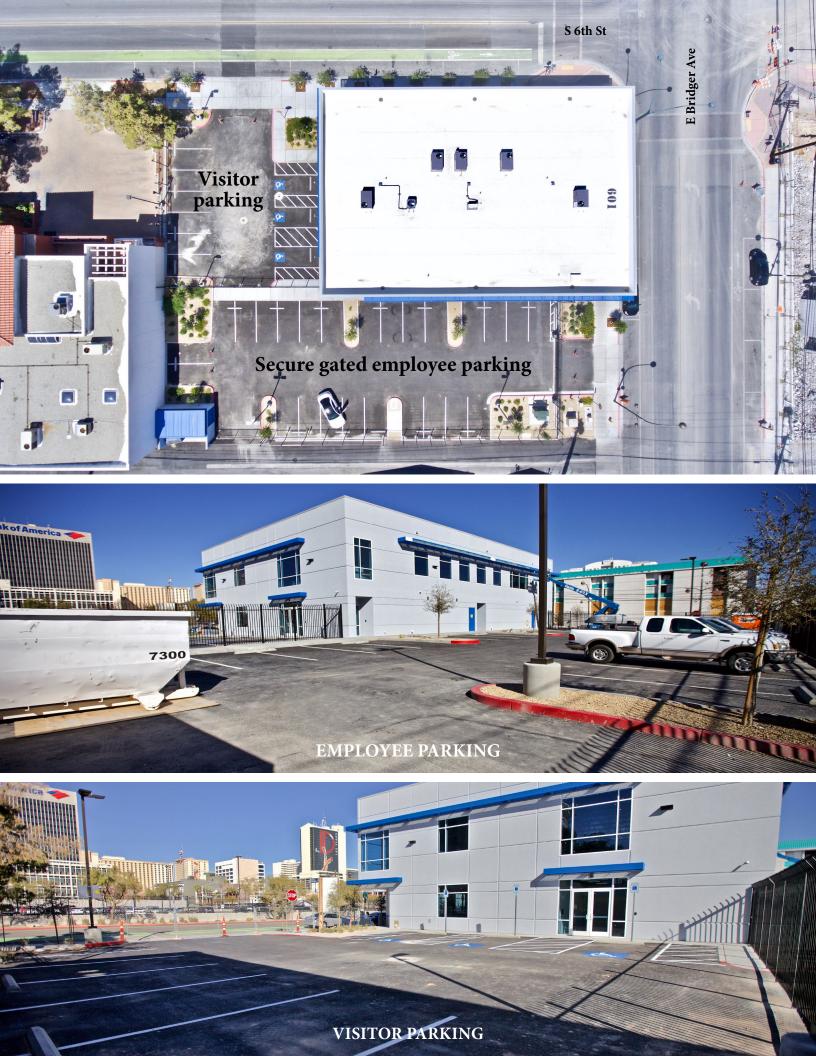

**601 BRIDGER AVE** is a newly constructed ±15,867 ft² 2-story building located at the Southeast corner of Bridger Avenue and South 6th Street. Ideally positioned for law, government and professional tenants that have strategic mandates which require office space in the heart of Downtown Las Vegas, the building is also just as functional for a wide variety of other users. The property is easily accessible from the I-15, US-95 and I-515 freeways, and is within walking distance of the Federal Courthouse, Foley Building, Regional Justice Center, City Hall, Fremont Street, Container Park, and a large number of nearby dining and entertainment options. A private, gated parking area for tenants as well as a rare free private visitor parking lot provide levels of security and convenience not often found.

## PROPERTY HIGHLIGHTS

- BRAND NEW CONSTRUCTION. THE PAINT IS STILL DRYING!
- Ground level ±3,899 ft<sup>2</sup> space is currently under construction with January 2023 delivery.
- · Landlord will also entertain executive suite rental scenarios.
- Office users that enjoy a great cup of coffee on the way to work will appreciate co-tenancy with our new Brew-It Coffee tenant.
- FREE RENT INCENTIVES are available for qualified applicants and leases (conditions apply)
- PARKING: 10 dedicated visitor spaces, and 27 secure gated employee spaces
- Well positioned in the heart of the booming downtown submarket with short walks to the Federal Courthouse, Regional Justice Center, and City Hall
- Many dining options within walking distance provide both great lunch-hour selections as well as off-site meeting locations
- Across the street from a Tesla electric vehicle supercharger location with seven charging stalls