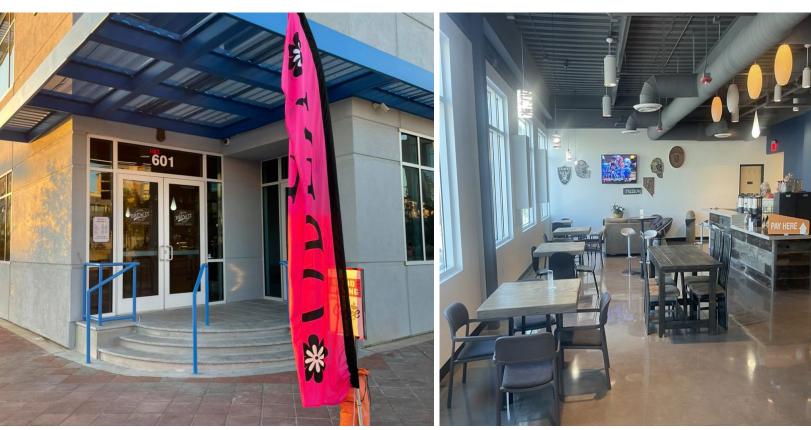

## PROPERTY HIGHLIGHTS

- BRAND NEW CONSTRUCTION. THE PAINT IS STILL DRYING!
- Ground level ±3,899 ft<sup>2</sup> space is currently under construction with January 2023 delivery.
- · Landlord will also entertain executive suite rental scenarios.
- Office users that enjoy a great cup of coffee on the way to work will appreciate co-tenancy with our new Brew-It Coffee tenant.
- FREE RENT INCENTIVES are available for qualified applicants and leases (conditions apply)
- PARKING: 10 dedicated visitor spaces, and 27 secure gated employee spaces
- Well positioned in the heart of the booming downtown submarket with short walks to the Federal Courthouse, Regional Justice Center, and City Hall
- Many dining options within walking distance provide both great lunch-hour selections as well as off-site meeting locations
- Across the street from a Tesla electric vehicle supercharger location with seven charging stalls