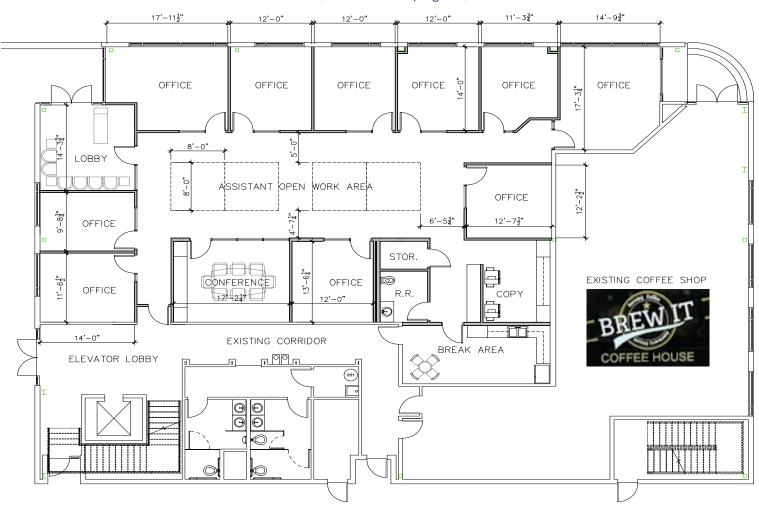

# FLOOR PLAN - 1st LEVEL (Construction in progress)

NOW OPEN! BREW IT COFFEE HOUSE

SECOND LEVEL - SCHWARTZ LAW