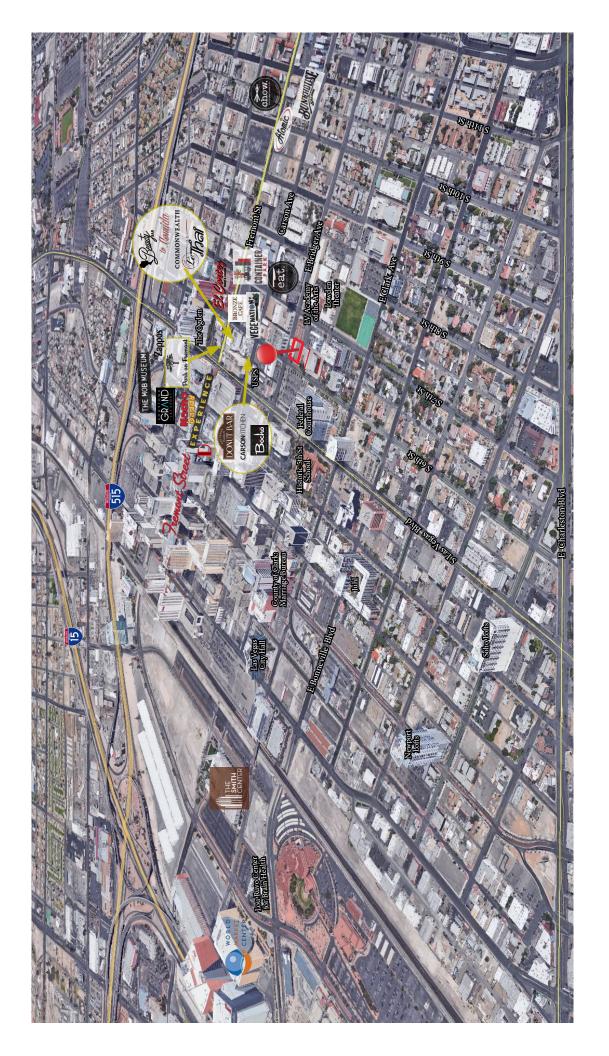

**601 BRIDGER AVE** is a newly constructed ±15,867 ft² 2-story building located at the Southeast corner of Bridger Avenue and South 6th Street. Ideally positioned for law, government and professional tenants that have strategic mandates which require office space in the heart of Downtown Las Vegas, the building is also just as functional for a wide variety of other users. The property is easily accessible from the I-15, US-95 and I-515 freeways, and is within walking distance of the Federal Courthouse, Foley Building, Regional Justice Center, City Hall, Fremont Street, Container Park, and a large number of nearby dining and entertainment options. A private, gated parking area for tenants as well as a rare free private visitor parking lot provide levels of security and convenience not often found.

## PROPERTY HIGHLIGHTS

- BRAND NEW CONSTRUCTION. THE PAINT IS STILL DRYING!
- Ground level ±3,899 ft<sup>2</sup> space is currently under construction with January 2023 delivery.
- · Landlord will also entertain executive suite rental scenarios.
- Office users that enjoy a great cup of coffee on the way to work will appreciate co-tenancy with our new Brew-It Coffee tenant.
- FREE RENT INCENTIVES are available for qualified applicants and leases (conditions apply)
- PARKING: 10 dedicated visitor spaces, and 27 secure gated employee spaces
- Well positioned in the heart of the booming downtown submarket with short walks to the Federal Courthouse, Regional Justice Center, and City Hall
- Many dining options within walking distance provide both great lunch-hour selections as well as off-site meeting locations
- Across the street from a Tesla electric vehicle supercharger location with seven charging stalls