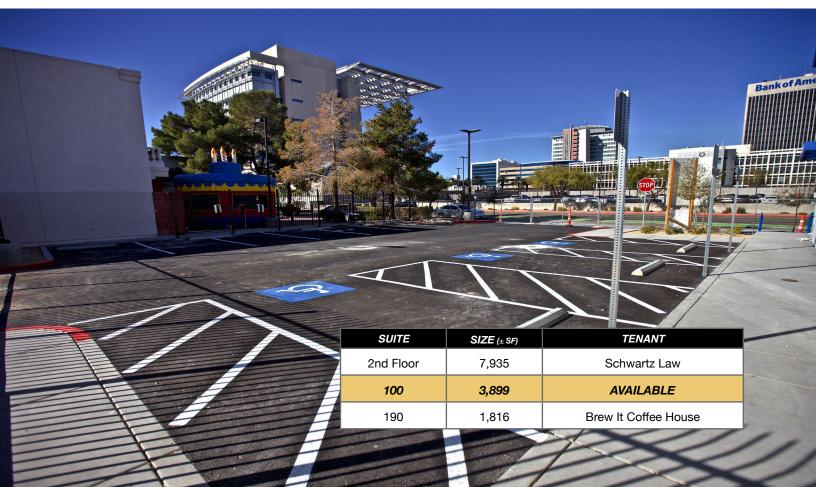

## PROPERTY HIGHLIGHTS

- BRAND NEW CONSTRUCTION. THE PAINT IS STILL DRYING!
- Ground level ±3,899 ft<sup>2</sup> space is currently under construction with January 2023 delivery.
- · Landlord will also entertain executive suite rental scenarios.
- Office users that enjoy a great cup of coffee on the way to work will appreciate co-tenancy with our new Brew-It Coffee tenant.
- FREE RENT INCENTIVES are available for qualified applicants and leases (conditions apply)
- PARKING: 10 dedicated visitor spaces, and 27 secure gated employee spaces
- Well positioned in the heart of the booming downtown submarket with short walks to the Federal Courthouse, Regional Justice Center, and City Hall
- Many dining options within walking distance provide both great lunch-hour selections as well as off-site meeting locations
- Across the street from a Tesla electric vehicle supercharger location with seven charging stalls

# FLOOR PLAN - 1st LEVEL (Construction in progress)

NOW OPEN! BREW IT COFFEE HOUSE

SECOND LEVEL - SCHWARTZ LAW