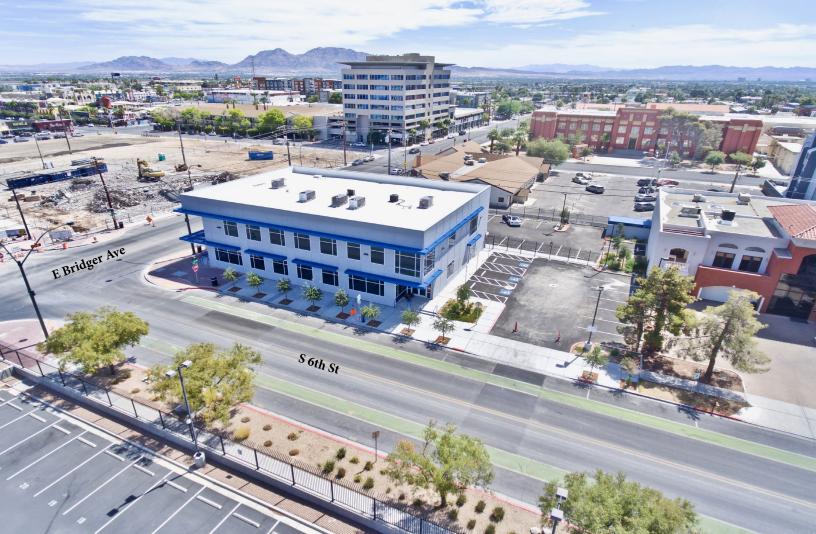

**601 BRIDGER AVE** is a newly constructed ±15,867 ft² 2-story building located at the Southeast corner of Bridger Avenue and South 6th Street. Ideally positioned for law, government and professional tenants that have strategic mandates which require office space in the heart of Downtown Las Vegas, the building is also just as functional for a wide variety of other users. The property is easily accessible from the I-15, US-95 and I-515 freeways, and is within walking distance of the Federal Courthouse, Foley Building, Regional Justice Center, City Hall, Fremont Street, Container Park, and a large number of nearby dining and entertainment options. A private, gated parking area for tenants as well as a rare free private visitor parking lot provide levels of security and convenience not often found.