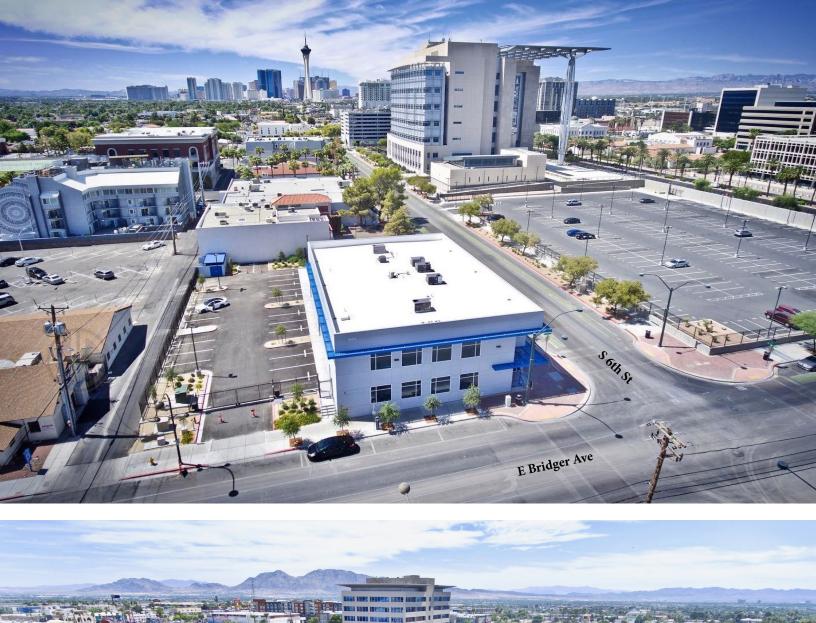

**601 BRIDGER AVE** is a newly constructed ±15,867 ft² 2-story building located at the Southeast corner of Bridger Avenue and South 6th Street. Ideally positioned for law, government and professional tenants that have strategic mandates which require office space in the heart of Downtown Las Vegas, the building is also just as functional for a wide variety of other users. The property is easily accessible from the I-15, US-95 and I-515 freeways, and is within walking distance of the Federal Courthouse, Foley Building, Regional Justice Center, City Hall, Fremont Street, Container Park, and a large number of nearby dining and entertainment options. A private, gated parking area for tenants as well as a rare free private visitor parking lot provide levels of security and convenience not often found.